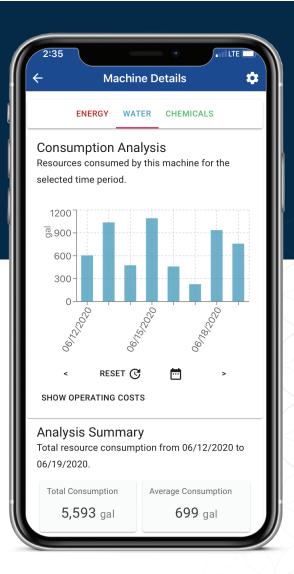

#### **Machine Usage Analyzer**

Track machine usage and resource consumption over days, weeks, and months.

### **Operating Cost Analyzer\***

Interact with cost overviews of water, electricity, and chemical consumption.

\* Chemical consumption available for machines equipped with optional Hobart chemical pumps.